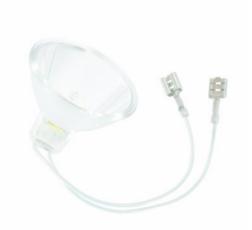

# 64339 A 105-10

Halogen lamps with reflector, current-controlled, 62...105 W

### **Product information**

| Order reference | 64339    |  |
|-----------------|----------|--|
| Electrical data |          |  |
| Lamp current    | 6.6 A    |  |
| Nominal wattage | 105.00 W |  |

#### **Dimensions & weight**

| Diameter                                    | 50.4 mm  |
|---------------------------------------------|----------|
| Length                                      | 48.0 mm  |
| Length with base excl. base pins/connection | 48.00 mm |

## Capabilities

| Burning position | Horizontal                     |
|------------------|--------------------------------|
| Mains terminals  | Leads w/female flat connectors |