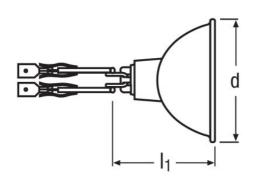

#### **Dimensions & weight**

| Diameter                                    | 50.4 mm  |
|---------------------------------------------|----------|
| Length                                      | 48.0 mm  |
| Length with base excl. base pins/connection | 48.00 mm |