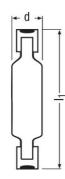

## Dimensions & weight

| Diameter                                    | 15.0 mm  |
|---------------------------------------------|----------|
| Length                                      | 65.6 mm  |
| Length with base excl. base pins/connection | 65.00 mm |