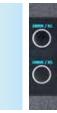

## MULTI-COLOR SOFTLIGHT

The XPA-400C is a compact but highpower RGBWWLC LED panel, ideal for applications that require a powerful but compact light. The device is equipped with an intuitive control interface, featuring a 4-button menu and an LCD display for straightforward navigation, along with an 8-button programmable manual CCT bank and 3 versatile rotary/push buttons for precise manual adjustments. Additionally, it boasts a calibrated LEE filter library, incorporating over 60 popular colors. Its firmware can be updated via USB in 10 DMX linked devices at a time. The fixture has 9 DMX Modes, including 3 B Expo 100MWW compatibility modes.