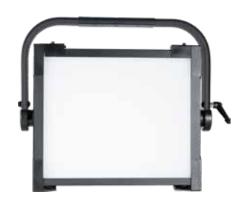

## MULTI-COLOR SOFTLIGHT

The XPA-400C is a compact but highpower RGBWWLC LED panel, ideal for applications that require a powerful but compact light. The device is equipped with an intuitive control interface, featuring a 4-button menu and an LCD display for straightforward navigation, along with an 8-button programmable manual CCT bank and 3 versatile rotary/push buttons for precise manual adjustments. Additionally, it boasts a calibrated LEE filter library, incorporating over 60 popular colors. Its firmware can be updated via USB in 10 DMX linked devices at a time. The fixture has 9 DMX Modes, including 3 B Expo 100MWW compatibility modes.

## **Features**

12-leaf barndoor

Diffuser & intensifier

Honeycomb 30° and 60°

Pole operated yoke

2800K - 10000K

8 CCT preset buttons