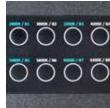

## MULTI-COLOR SOFTLIGHT

The XPA-400C is a compact but highpower RGBWWLC LED panel, ideal for applications that require a powerful but compact light. The device is equipped with an intuitive control interface, featuring a 4-button menu and an LCD display for straightforward navigation, along with an 8-button programmable manual CCT bank and 3 versatile rotary/push buttons for precise manual adjustments. Additionally, it boasts a calibrated LEE filter library, incorporating over 60 popular colors. Its firmware can be updated via USB in 10 DMX linked devices at a time. The fixture has 9 DMX Modes, including 3 B Expo 100MWW compatibility modes.