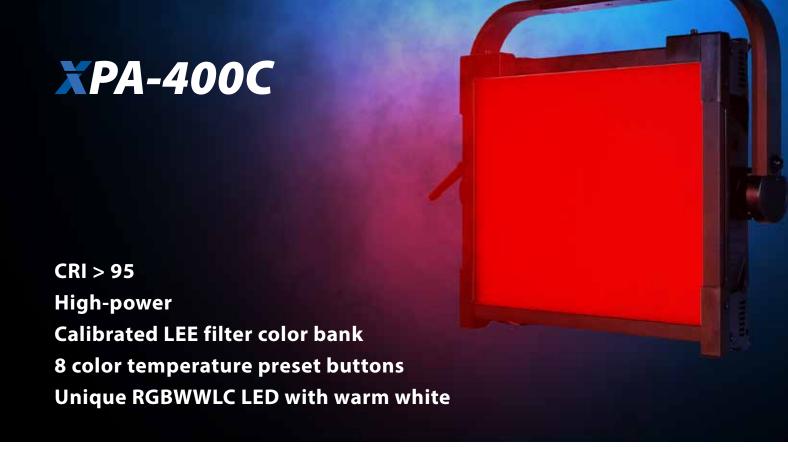

## **XPA-400C**

## MULTI-COLOR SOFTLIGHT

The XPA-400C is a compact but highpower RGBWWLC LED panel, ideal for applications that require a powerful but compact light. The device is equipped with an intuitive control interface, featuring a 4-button menu and an LCD display for straightforward navigation, along with an 8-button programmable manual CCT bank and 3 versatile rotary/push buttons for precise manual adjustments. Additionally, it boasts a calibrated LEE filter library, incorporating over 60 popular colors. Its firmware can be updated via USB in 10 DMX linked devices at a time. The fixture has 9 DMX Modes, including 3 B Expo 100MWW compatibility modes.

## **Features**

12-leaf barndoor

Diffuser & intensifier

Honeycomb 30° and 60°

Pole operated yoke

2800K - 10000K

8 CCT preset buttons